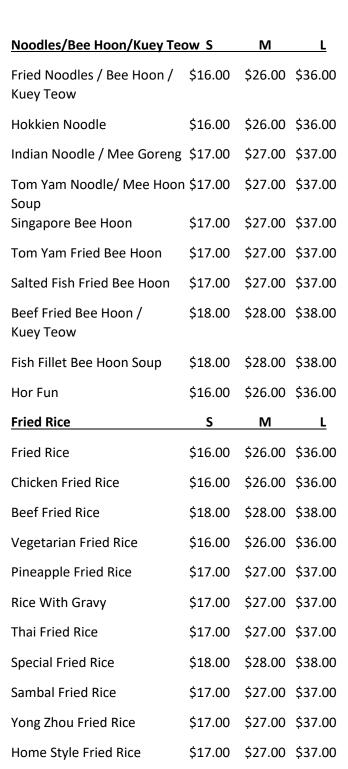

| <u>Entrée</u>                         | S       | M       | L        | Sizzling Tofu             | \$27.00    | \$37.00   | \$47.00  |
|---------------------------------------|---------|---------|----------|---------------------------|------------|-----------|----------|
| Prawn Cracker                         | \$6.00  | \$9.00  | \$12.00  | Ma Po Tofu                | \$27.00    | \$37.00   | \$47.00  |
| Chips                                 | \$10.00 | \$15.00 | \$20.00  | Prawn & Tofu              | \$38.00    | \$48.00   | \$58.00  |
| Spring Rolls                          | \$14.00 | \$28.00 | \$40.00  | Salted Egg Yolk Tofu      | \$27.00    | \$37.00   | \$47.00  |
| Fried Wantan                          | \$18.00 | \$27.00 | \$36.00  | Dry Mushroom & Mince Tof  | u \$27.00  | \$37.00   | \$47.00  |
| Fried Chicken Wings                   | \$20.00 | \$30.00 | \$40.00  |                           |            |           |          |
| Honey Chicken Wings                   | \$23.00 | \$33.00 | \$43.00  | Beef                      | S          | M         | <u>L</u> |
| Deep Fried Squid                      | \$25.00 | \$35.00 | \$45.00  | Beef with Kai Lan         | \$33.00    | \$43.00   | \$53.00  |
| Deep Fried Prawn                      | \$31.00 | \$41.00 | \$51.00  | Sizzling Beef             | \$30.00    | \$42.00   | \$50.00  |
|                                       |         |         |          | Curry Beef                | \$30.00    | \$42.00   | \$50.00  |
| Soups                                 | S       | M       | <u>L</u> | Ginger Shallot Onion Beef | \$30.00    | \$42.00   | \$50.00  |
| Wantan Soup                           | \$10.00 | \$25.00 | \$35.00  | Black Bean Beef           | \$30.00    | \$42.00   | \$50.00  |
| Hot & Sour Soup                       | \$10.00 | \$25.00 | \$35.00  | Black Pepper Beef         | \$30.00    | \$42.00   | \$50.00  |
| Chicken Sweet Corn Soup               | \$10.00 | \$25.00 | \$35.00  | Satay Beef                | \$30.00    | \$42.00   | \$50.00  |
| Tom Yam Soup                          | \$10.00 | \$25.00 | \$35.00  | Mongolian Beef            | \$30.00    | \$42.00   | \$50.00  |
|                                       |         |         |          | Sze Chuan Beef            | \$30.00    | \$42.00   | \$50.00  |
| Vegetables                            | S       | M       | <u>L</u> | Kong Pao Beef             | \$30.00    | \$42.00   | \$50.00  |
| Mixed Veg & Seafood                   | \$33.00 | \$43.00 | \$53.00  | Kam Heong Beef            | \$30.00    | \$42.00   | \$50.00  |
| Green Veg & Blk Mushroom              | \$25.00 | \$35.00 | \$45.00  | Chili Taste Beef          | \$30.00    | \$42.00   | \$50.00  |
| Mixed Veg                             | \$22.00 | \$32.00 | \$42.00  |                           |            | N V       |          |
| Kai Lan with Salted Fish              | \$24.00 | \$34.00 | \$44.00  |                           |            |           |          |
| Kai Lan/Bak Choy/Choy Sum with Garlic | \$21.00 | \$31.00 | \$39.00  | 新风山区区                     | 漫餐館<br>✓ L |           |          |
| Sambal Kang Kong                      | \$21.50 | \$31.50 | \$39.50  | GLUCK<br>RESTAL           | IRANIT     | U         |          |
| Sambal 4 King Veg                     | \$24.00 | \$34.00 | \$44.00  | KESTAC                    | J.K.A.IV.I |           |          |
| Bean Sprout with Salted fish          | \$21.00 | \$31.00 | \$39.00  | TON MET ON V              |            |           |          |
|                                       | 4       |         | 4        |                           | - PH B P   | WALL BOOK |          |

| <u>Tofu</u>          | S       | M       | L       |
|----------------------|---------|---------|---------|
| Seafood Tofu Claypot | \$35.00 | \$43.00 | \$50.00 |
| Tofu Claypot         | \$27.00 | \$37.00 | \$47.00 |
| Thai Tofu            | \$27.00 | \$37.00 | \$47.00 |

Bean Sprout & Garlic Shallot \$19.00 \$27.00 \$35.00

<sup>\*\*</sup> For takeaway orders or dinner reservations please call 9164 8813 or Evelyn 044 899 1518 \*\*

| <u>Pork</u>                | S       | M       | <u>         L</u> | Chicken                | S             | M                   | L       |
|----------------------------|---------|---------|-------------------|------------------------|---------------|---------------------|---------|
| Pork With Green Vegetables | \$30.00 | \$40.00 | \$50.00           | Thai Chicken           | \$25.00       | \$35.00             | \$45.00 |
| Sweet Sour Pork            | \$27.00 | \$37.00 | \$47.00           | Lemon Chicken          | \$25.00       | \$35.00             | \$45.00 |
| Satay Pork                 | \$27.00 | \$37.00 | \$47.00           | Honey Chicken          | \$25.00       | \$35.00             | \$45.00 |
| Kong Pao Pork              | \$27.00 | \$37.00 | \$47.00           | Sesame Chicken         | \$25.00       | \$35.00             | \$45.00 |
| Black Pepper Pork          | \$27.00 | \$37.00 | \$47.00           | Sweet Sour Chicken     | \$25.00       | \$35.00             | \$45.00 |
| Black Bean Pork            | \$27.00 | \$37.00 | \$47.00           | Satay Chicken          | \$25.00       | \$35.00             | \$45.00 |
| Peking Pork                | \$27.00 | \$37.00 | \$47.00           | Kong Pao Chicken       | \$25.00       | \$35.00             | \$45.00 |
| Honey Pork                 | \$27.00 | \$37.00 | \$47.00           | Kam Heng Chicken       | \$25.00       | \$35.00             | \$45.00 |
| Silver Pork                | \$29.00 | \$39.00 | \$49.00           | Sze Chuan Chicken      | \$25.00       | \$35.00             | \$45.00 |
| Sze Chuan Pork             | \$27.00 | \$37.00 | \$47.00           | Black Bean Chicken     | \$25.00       | \$35.00             | \$45.00 |
| Pork With Sesame Oil       | \$27.00 | \$37.00 | \$47.00           | Black Pepper Chicken   | \$25.00       | \$35.00             | \$45.00 |
| Ginger Shallot Pork        | \$27.00 | \$37.00 | \$47.00           | Chicken & Cashew Nuts  | \$28.00       | \$38.00             | \$48.00 |
| Mongolian Pork             | \$27.00 | \$37.00 | \$47.00           | Chicken & Green Veg    | \$28.00       | \$38.00             | \$48.00 |
| Salty Pork                 | \$27.00 | \$37.00 | \$47.00           | Curry Sauce Chicken    | \$25.00       | \$35.00             | \$45.00 |
| Claypot Pork Belly         | \$32.00 | \$42.00 | \$52.00           | Mongolian Chicken      | \$25.00       | \$35.00             | \$45.00 |
| Roast Pork                 | \$27.00 | \$37.00 | \$47.00           | Crispy Chicken         | \$35.00 (Half | ) <b>/</b> \$60.00( | (Whole) |
| Peking Pork Ribs           | \$30.00 | \$40.00 | \$50.00           | Salted Eggyolk Chicken | \$28.00       | \$38.00             | \$48.00 |
| Salty Pork Ribs            | \$30.00 | \$40.00 | \$50.00           | Silver Chicken         | \$28.00       | \$38.00             | \$48.00 |